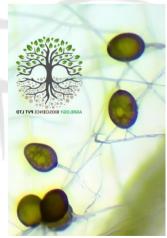

2,00,000 | Talc / Dextrose   | Powder   |
|               | 5,000         | 6,00,000  | Talc / Dextrose   | Powder   |
| VAM Granules  | 100           | 1200      | Bentonite Clay    | Granules |
|               | 100           | 1200      | Humic Acid / Talc | Powder   |
| VAM Liquid    | 100           | 1200      | Seaweed/Humic     | Liquid   |

Note: Since the storage and application conditions like climate, seed quality, farm machineries, use of agrochemicals etc. are beyond our control, we do not take any responsibility other than quality of product. User assumes all risks and liabilities arising from its handling, use or application of this product. For more information, please refer literature carefully.



## VARIOUS STAGES OF MYCORRHIZA FORMS AGRILOGY BIOSCIENCE