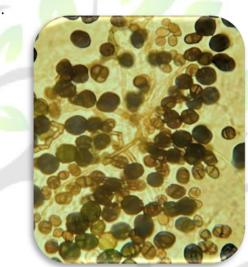

fungus. It also provides protection to the plants from disease causing organisms to the roots. It helps in improving soil fertility.

**GREENICAL VAM** release powerful enzymes into the soil that dissolve hard nutrients such as organic nitrogen. phosphorus, iron and other tightly bound nutrients.

## **SIGNIFICANCE:**

- Increase surface absorbing area of roots 100 times.
- Healthier and denser root system.
- Improved ability to get nutrients from the soil.
- Early & increased germination with higher survival.
- Significantly lower need of irrigation.
- More Yield and better-quality crop.
- Improves stress tolerance and drought resistance.
- Increase plant resistance to pathogens or stress.
- Reduced irrigation & extension of irrigation cycles.
- Compatible with Fertilizers & Pesticides.



| Forms         | Spores per gm | IP per gm | Carrier material  | Form     |
|---------------|---------------|-----------|-------------------|----------|
| VAM Technical | 30,000        | 36,00,000 | Talc              | Powder   |
|               | 15,000        | 18,00,000 | Talc / Dextrose   | Powder   |
|               | 10,000        | 12,00,000 | Talc / Dextrose   | Powder   |
|               | 5,000         | 6,00,000  | Talc / Dextrose   | Powder   |
| VAM Granules  | 100           | 1200      | Bentonite Clay    | Granules |
|               | 100           | 1200      | Humic Acid / Talc | Powder   |
| VAM Liquid    | 100           | 1200      | Seaweed/Humic     | Liquid   |

Note: Since the storage and application conditions like climate, seed quality, farm machineries, use of